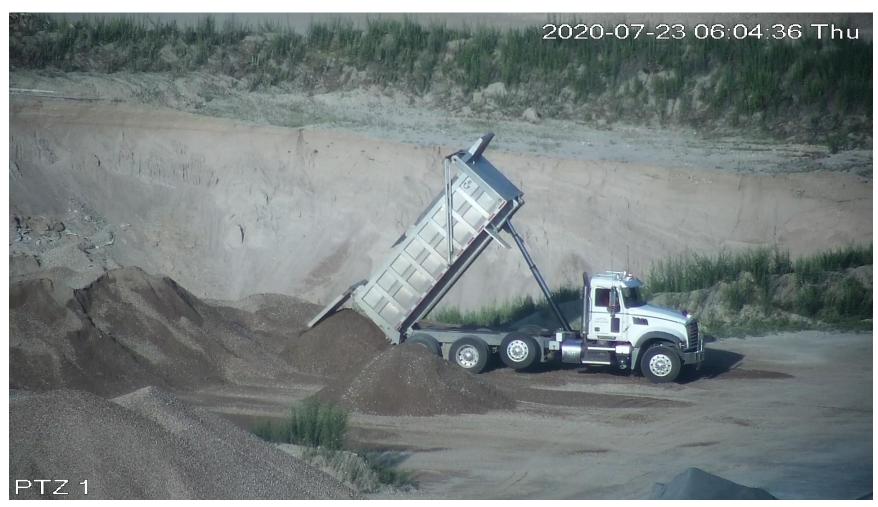

TRUCKS ENTERING TO DUMP ILLEGAL OFFSITE MATERIAL AT 5:57AM

TRUCK DUMPING ILLEGAL OFFSITE MATERIAL

OVERHEAD MAP OF ILLEGAL BUILDINGS

ILLEGAL BUILDINGS AS VISIBLE FROM MIDDLE LINE HIGHWAY