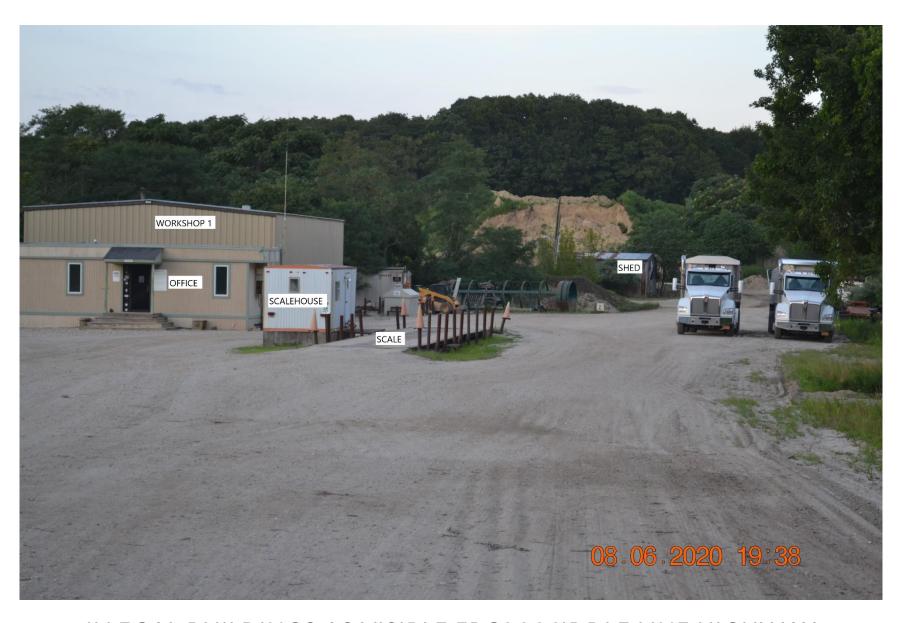

TRUCKS ENTERING TO DUMP ILLEGAL OFFSITE MATERIAL AT 5:57AM

TRUCK DUMPING ILLEGAL OFFSITE MATERIAL

OVERHEAD MAP OF ILLEGAL BUILDINGS

ILLEGAL BUILDINGS AS VISIBLE FROM MIDDLE LINE HIGHWAY