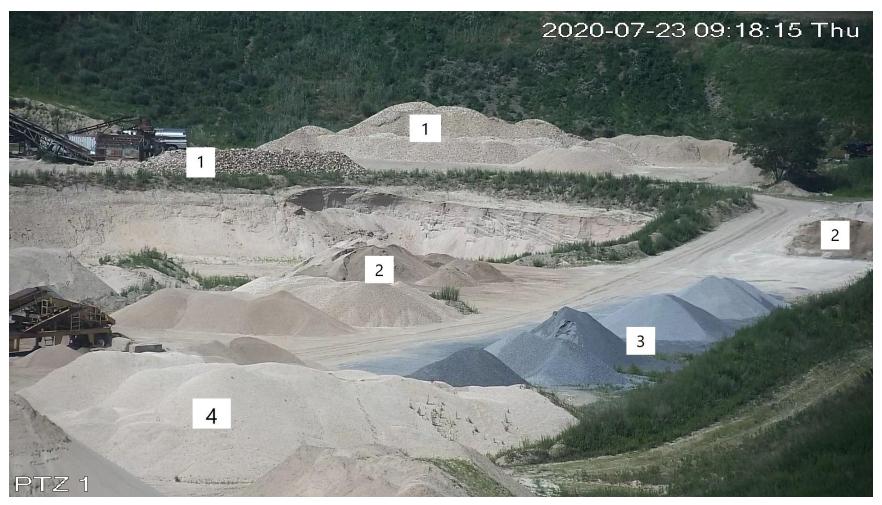

## **EXHIBITS**

1: IMPORTED STONE, ROCK, FILL

3: IMPORTED BLUE STONE

2: IMPORTED DIRT

4: SITE MINED SAND

ILLEGAL IMPORTED MATERIAL DUMPING

**ILLEGAL IMPORTED MATERIAL SALE** 

**ILLEGAL IMPORTED BLUESTONE DUMPING** 