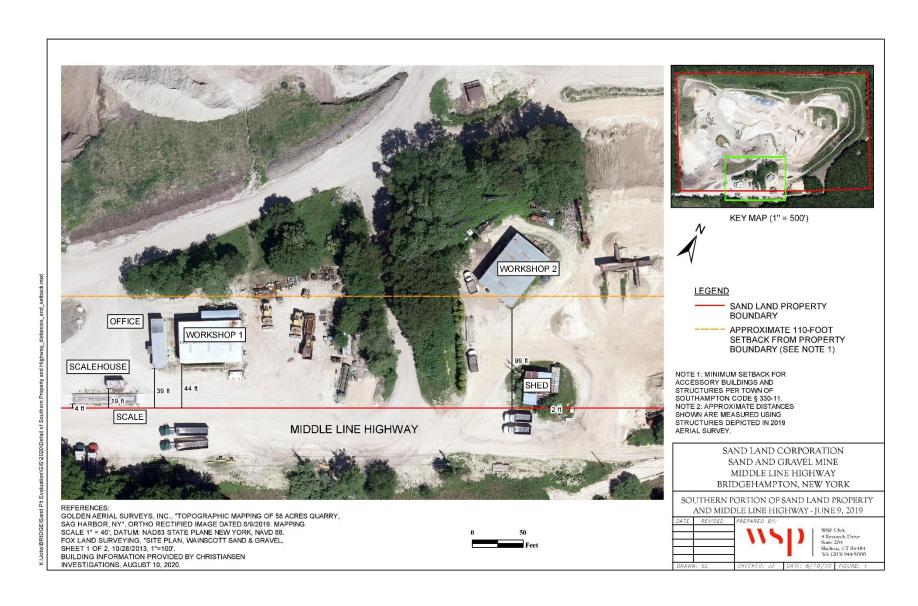

TRUCKS ENTERING TO DUMP ILLEGAL OFFSITE MATERIAL AT 5:57AM

TRUCK DUMPING ILLEGAL OFFSITE MATERIAL

OVERHEAD MAP OF ILLEGAL BUILDINGS

ILLEGAL BUILDINGS AS VISIBLE FROM MIDDLE LINE HIGHWAY